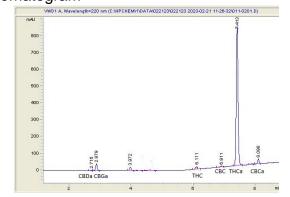

# Marin Analytics

## Analysis Report

### Sample

Dosido Mochi THCa Hemp Flower Sample Submitted: 02-26-2024; Report Date: 02-26-2024

## Dosido Mochi THCa Hemp Flower

Plant Material: Flower

#### Chromatogram





#### Cannabinoid Profile by HPLC



Cannabinoid mg/g % wt CBDA 0.06 0.6 CBGA 0.8 8.0 Delta-9-THC 0.26 2.6 CBC 0.14 1.4 THCA 28.87 288.7 **Total Cannabinoids** 301.3 30.13 Calculated Delta-9-THC Yield 28.62 286.82 Calculated CBD Yield 0.06 0.61 Calculated Maximum Delta-9-THC Yield = Delta-9-THC + 0.877 \* THCA Calculated Maximum CBD Yield = CBD + 0.877 \* CBDA

Marin Analytics, LLC 250 Bel Marin Keys Blvd, Suite D4 Novato, CA 94949

415-936-6477 / sarabiancalana1@gmail.com

Sara Biancalo

Sara Biancalana Chief Scientist

This sample has been tested by Marin Analytics, LLC using valid testing methodologies and a quality system. Values reported relate only to the sample tested. Marin Analytics, LLC makes no claims as to the efficacy, safety or other risks associated with any detected or n