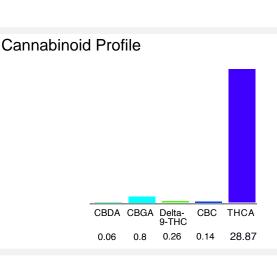

#### Cannabinoid Profile by HPLC

Cannabinoid mg/g % wt CBDA 0.06 0.6 CBGA 0.8 8.0 Delta-9-THC 0.26 2.6 CBC 0.14 1.4 THCA 28.87 288.7 **Total Cannabinoids** 301.3 30.13 Calculated Delta-9-THC Yield 28.62 286.82 Calculated CBD Yield 0.06 0.61 Calculated Maximum Delta-9-THC Yield = Delta-9-THC + 0.877 \* THCA Calculated Maximum CBD Yield = CBD + 0.877 \* CBDA