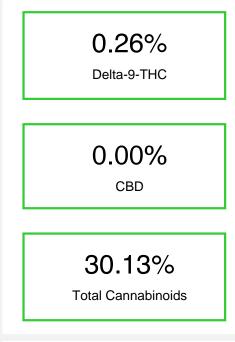

#### Cannabinoid Profile by HPLC

Cannabinoid mg/g % wt CBDA 0.06 0.6 CBGA 0.8 8.0 Delta-9-THC 0.26 2.6 CBC 0.14 1.4 THCA 28.87 288.7 **Total Cannabinoids** 301.3 30.13 Calculated Delta-9-THC Yield 28.62 286.82 Calculated CBD Yield 0.06 0.61 Calculated Maximum Delta-9-THC Yield = Delta-9-THC + 0.877 \* THCA Calculated Maximum CBD Yield = CBD + 0.877 \* CBDA